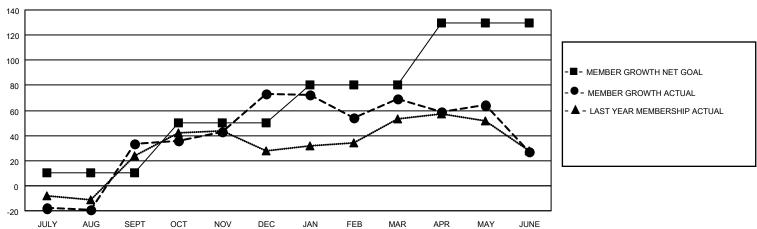

## GOALS AND ACTUAL MEMBERS CUMULATIVE

| DROPPED CLUBS: 2 |     | 34 CLUBS OF 79 ADDED 1 OR MORE | GENDER DISTRIBUTION       |                            |     |
|------------------|-----|--------------------------------|---------------------------|----------------------------|-----|
|                  |     | NEW MEMBERS                    | MALE                      | 817 (51.81%)               |     |
|                  |     | 1                              | FEMALE                    | 760 (48.19%)               |     |
| DROPPED MEMBERS  |     |                                |                           |                            |     |
| DECEASED         | 7   | CLICK HERE FOR CUMULATIVE      | TOTAL FAMILY UNIT MEMBERS |                            | 212 |
| CLUB CANCELLED   | 18  | MEMBERSHIP DATA                |                           |                            | 109 |
| OTHER            | 168 |                                | FAMILY MEMBER             | FAMILY MEMBERS PAYING HALF |     |
| TOTAL            | 193 |                                | DOLO                      |                            |     |

## MONTHLY MEMBERSHIP PROGRESS REPORT

LOCATION ROMANIA District 124 Results as of: 6/30/2021

| Clubs         |               |             |               | Members               |                         |                         |                                                    |  |
|---------------|---------------|-------------|---------------|-----------------------|-------------------------|-------------------------|----------------------------------------------------|--|
|               | RESULTS FOR   | R 2020-2021 |               | RESULTS FOR 2020-2021 |                         |                         |                                                    |  |
| QUARTER       | NEW CLUB GOAL | NEW CLUBS   | DROPPED CLUBS | QUARTER MEM           | IBER GROWTH NET<br>GOAL | MEMBER GROWTH<br>ACTUAL | DROPPED<br>MEMBERS ACTUAL<br>(including transfers) |  |
| JULY/AUG/SEPT | 0             | 3           | 0             | JULY/AUG/SEPT         | 10                      | 82                      | 47                                                 |  |
| OCT/NOV/DEC   | 1             | 2           | 0             | OCT/NOV/DEC           | 40                      | 88                      | 48                                                 |  |
| JAN/FEB/MAR   | 2             | 0           | 2             | JAN/FEB/MAR           | 30                      | 26                      | 28                                                 |  |
| APR/MAY/JUNE  | 1             | 0           | 0             | APR/MAY/JUNE          | 50                      | 30                      | 70                                                 |  |