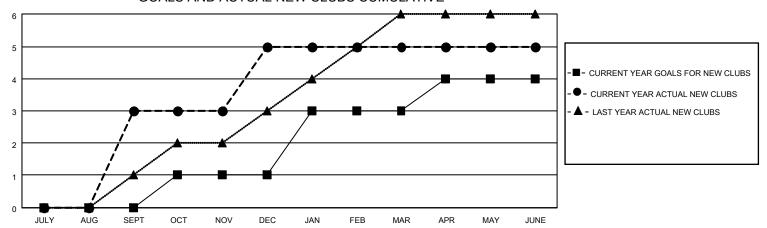

## GOALS AND ACTUAL NEW CLUBS CUMULATIVE

## MONTHLY MEMBERSHIP PROGRESS REPORT

LOCATION ROMANIA District 124 Results as of: 6/30/2021

| Clubs         |               |             |               | Members               |                         |                         |                                                    |  |
|---------------|---------------|-------------|---------------|-----------------------|-------------------------|-------------------------|----------------------------------------------------|--|
|               | RESULTS FOR   | R 2020-2021 |               | RESULTS FOR 2020-2021 |                         |                         |                                                    |  |
| QUARTER       | NEW CLUB GOAL | NEW CLUBS   | DROPPED CLUBS | QUARTER MEM           | IBER GROWTH NET<br>GOAL | MEMBER GROWTH<br>ACTUAL | DROPPED<br>MEMBERS ACTUAL<br>(including transfers) |  |
| JULY/AUG/SEPT | 0             | 3           | 0             | JULY/AUG/SEPT         | 10                      | 82                      | 47                                                 |  |
| OCT/NOV/DEC   | 1             | 2           | 0             | OCT/NOV/DEC           | 40                      | 88                      | 48                                                 |  |
| JAN/FEB/MAR   | 2             | 0           | 2             | JAN/FEB/MAR           | 30                      | 26                      | 28                                                 |  |
| APR/MAY/JUNE  | 1             | 0           | 0             | APR/MAY/JUNE          | 50                      | 30                      | 70                                                 |  |